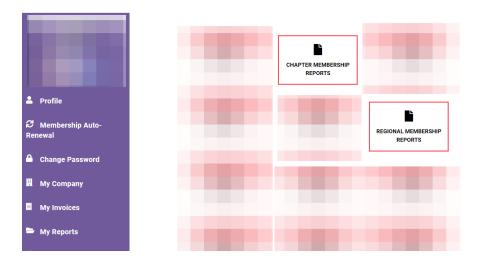

## 1. Login to your HBA Profile

2. In the left menu, click "My Reports"

3. Choose the type of report you'd like to run (i.e. chapter membership report, regional membership report, etc.)

4. Select the name of the chapter/region under the type of report you wish to pull. The report will download directly to your device.

| Ħ         | My Invoices                          | events they have attended since joining. For help with running chapter membership reports, please contact Customer support.                                                                                                                                                                                                                  |
|-----------|--------------------------------------|----------------------------------------------------------------------------------------------------------------------------------------------------------------------------------------------------------------------------------------------------------------------------------------------------------------------------------------------|
|           | My Invoices                          | Select your chapter below to generate active new members report                                                                                                                                                                                                                                                                              |
|           | My Reports                           | Greater Washington Metro                                                                                                                                                                                                                                                                                                                     |
| 鱑         | My Events                            |                                                                                                                                                                                                                                                                                                                                              |
| -         | Store                                | Membership Report                                                                                                                                                                                                                                                                                                                            |
|           | Awards                               | Click on your chapter name below to view a list of all members in the chapter. This list is pulled directly from the system and is the<br>most up-to-date information available. For help with running chapter membership reports, please contact Customer support.                                                                          |
| li<br>For | Speaker Agreement<br>rm              | Select your chapter below to generate active membership report Greater Washington Metro                                                                                                                                                                                                                                                      |
| li<br>Pro | WIH Give Back Global<br>ogram Survey |                                                                                                                                                                                                                                                                                                                                              |
| 9         | му wотү                              | Prospect Report                                                                                                                                                                                                                                                                                                                              |
| Ħ         | Shopping Cart                        | Click on your chapter name below to view a list of all nonmembers in your chapter. This list is made up of nonmember event<br>attendes, former members, and those who have created a profile on our website for any reason and are not currently members. For<br>help with running chapter prospect report, please contact Customer support. |
| li<br>Pro | HBA Ambassador<br>ograms             | Select your chapter below to generate prospect report                                                                                                                                                                                                                                                                                        |